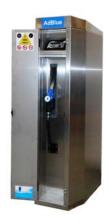

## **Blue1 Satellite**

The BLUE1 Satellite is an AdBlue solution which is developed for industrial fleet applications. The satellite can be connected to all possible fuel management systems.

This solution, which offers an optimal combination between price and quality, is engineered and built according the highest quality standards, to make sure that your AdBlue keeps its 100% purity.

Concept:
The Blue1 Satellite is completely produced out of stainless steel and insulated to ensure the operational temperature of the AdBlue.

The unit is standard equipped with an automatic nozzle and a hose retraction system with a free hose length of 8

## Product data specifications Blue1 Satellite

| PRODUCT DATA |                                                                |
|--------------|----------------------------------------------------------------|
| Measurements | W=450mm; L=700mm; H=1580mm                                     |
| Material     | Stainless steel + insulated                                    |
| Output       | 10 or 100 pulses pro litre                                     |
| Counter      | Large digits / backlight/ storage of litre totals              |
| Door         | Nozzle behind mechanical automatic closing door                |
| Nozzle       | Automatic Elaflex nozzle behind insulated stainless steel door |
| Hose         | 8m hose with hose reel                                         |
| Flow rate    | Max. 40L/min                                                   |
| Heating      | standard                                                       |
| Power supply | 1x230 VAC, 16 A, 3x2,5mm², for non hazardous area              |
| Swivel       | Swivel on the nozzle (option)                                  |
|              | Not approved for public use                                    |