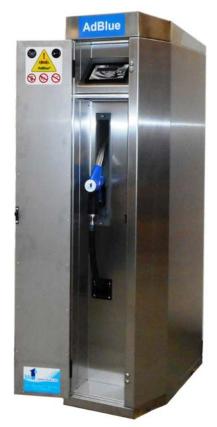

The BLUE1 Satellite is an AdBlue solution which is developed for industrial fleet applications. The satellite can be connected to all possible fuel management systems.

This solution, which offers an optimal combination between price and quality, is engineered and built according the highest quality standards, to make sure that your AdBlue keeps its 100% purity.

Concept:
The Blue1 Satellite is completely produced out of stainless steel and insulated to ensure the operational temperature of the AdBlue.

The unit is standard equipped with an automatic nozzle and a hose retraction system with a free hose length of 8

## Product data specifications Blue1 Satellite

| PRODUCT DATA |                                                                |
|--------------|----------------------------------------------------------------|
| Measurements | W=450mm; L=700mm; H=1580mm                                     |
| Material     | Stainless steel + insulated                                    |
| Output       | 10 or 100 pulses pro litre                                     |
| Counter      | Large digits / backlight/ storage of litre totals              |
| Door         | Nozzle behind mechanical automatic closing door                |
| Nozzle       | Automatic Elaflex nozzle behind insulated stainless steel door |
| Hose         | 8m hose with hose reel                                         |
| Flow rate    | Max. 40L/min                                                   |
| Heating      | standard                                                       |
| Power supply | 1x230 VAC, 16 A, 3x2,5mm², for non hazardous area              |
| Swivel       | Swivel on the nozzle (option)                                  |
|              | Not approved for public use                                    |