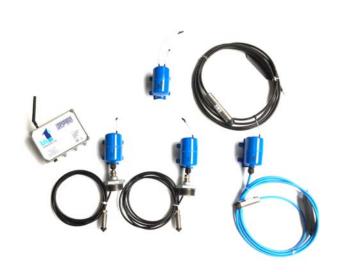

# **VISUALIZE YOUR VOLUMES**

Measuring and monitoring in real time is an essential tool in a world of short global communication lines. Therefor Blue1 developed a complete telemetry system which covers hardware, communication and visualization.

### **ONE PARTNER FOR:**

- Hardware
- Communication
- Web based backoffice
- Installation, maintenance and service

NO SOFTWARE INSTALLATION
ONE SIMCARD WITH WORLD COVERAGE
PROVEN TECHNOLOGIE
REAL TIME DATA CONVERTED TO VALUE ADDED INFORMATION
STATE OF THE ART HIGH END BACKOFFICE AND USER INTERFACE

The system enables you to keep track of all the volumes in your AdBlue tanks

Waaslandlaan 24 9160 Lokeren Belgium

Belgium Tel: +32 9 349 37 51 Fax: +32 9 349 37 52 Mail: info@blue1.be