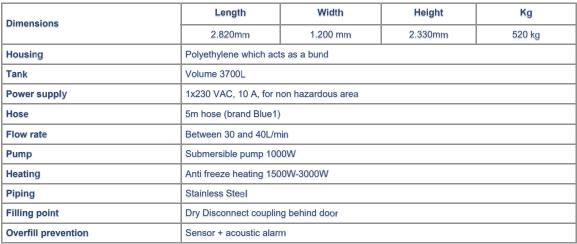

#### Dimensions:

LxWxH= 2820x1200x2390

# Maximum power consumption: 2200W, 10A, 230V

Basic Version

Premium Version