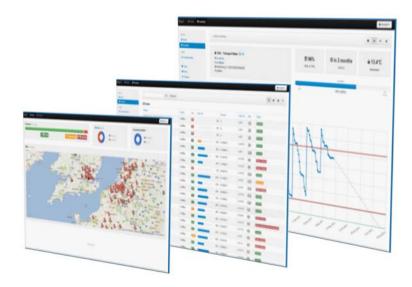

# **VISUALIZE YOUR VOLUMES**

Measuring and monitoring in real time is an essential tool in a world of short global communication lines. Therefor Blue1 developed a complete telemetry system which covers hardware, communication and visualization.

### **ONE PARTNER FOR:**

- Hardware
- Communication
- Web based backoffice
- Installation, maintenance and service

NO SOFTWARE INSTALLATION
ONE SIMCARD WITH WORLD COVERAGE
PROVEN TECHNOLOGIE
REAL TIME DATA CONVERTED TO VALUE ADDED INFORMATION
STATE OF THE ART HIGH END BACKOFFICE AND USER INTERFACE

The system enables you to keep track of all the volumes in your AdBlue tanks

Waaslandlaan 24 9160 Lokeren Belgium

Belgium Tel: +32 9 349 37 51 Fax: +32 9 349 37 52 Mail: info@blue1.be