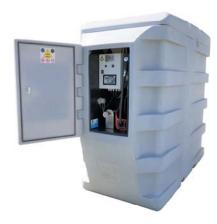

# **Blue1 BlueBox**

The Blue1 BlueBox is specially developed for transport companies who want to purchase their AdBlue in bulk deliveries with a price advantage as a result.

This solution, which offers an optimal combination between price and quality, is engineered and built according to the highest quality standards, to make sure that your AdBlue keeps its 100% purity.

### Installation of the unit:

As the unit is developed for plug and play purpose, no precautionary actions have to be taken besides a regular power supply and a flat surface.

#### Dimensions:

LxWxH= 2820x1200x2390